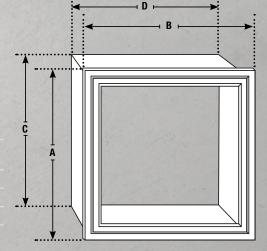

## Quick & Tidy

Access

Wallboard's Plastic Manhole Frames provide a simple solution to ceiling access with pre-set fixing holes to suit most framing.

- Fits standard 450-600mm centres
- Pre-set fixing holes
- Moulded flange for running sheeting into
- Installation takes minutes
- Attractive appearance
- High impact plastic construction
- Can be painted if required

| Code   | Barcode       | Description           | Frame Size<br>A X B mm | Cut Out Size<br>C X D mm | Weight kgs |
|--------|---------------|-----------------------|------------------------|--------------------------|------------|
| WMH-01 | 9315778001908 | Plastic Manhole Frame | 440 x 590              | 410 x 560                | 0.63       |
| WMH-02 | 9315778001915 | Plastic Manhole Frame | 590 x 590              | 560 x 560                | 0.72       |
| WMH-03 | 9315778001922 | Plastic Manhole Frame | 440 x 440              | 410 x 410                | 0.52       |