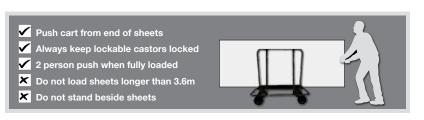

## **Assembly Instructions:**

- 1. Fit the castors to the deck using the washers @ and M10 bolts ⑦. Ensure castors are fitted in pairs (both Swivel Castors ⑤ on one end and both Locking Castors ⑨ on the other)
- 2. Attach "T" handle 2 to "L" handle 3 and then the support tube 1
- 3. Slide "T" handle and "L" handle assembly into the tubes on the deck at the same time
- 4. Fasten with nut @ onto the "L" handle
- 5. Insert locking pins ®
- 6. Tighten all fasteners and ensure Locking Castors 9 are in the "locked" position