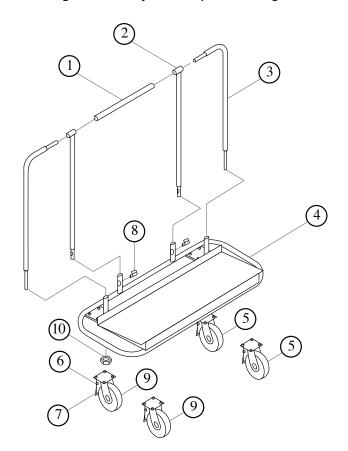

### Features:

- Sturdy tubular design with welded steel construction
- Two fixed castors for better maneuverability
- Deck size 1120mm (w) x 290mm (d)

| No       | Description                 | Qty |
|----------|-----------------------------|-----|
| 1        | Support Tube                | 1   |
| 2        | "T" Handle                  | 2   |
| 3        | "L" handle                  | 2   |
| 4        | Deck                        | 1   |
| <b>⑤</b> | Swivel Castor (DC-1350-SC)  | 2   |
| 6        | Split Washer                | 16  |
| 7        | M10 Bolt                    | 16  |
| 8        | Lock Pin                    | 2   |
| 9        | Locking Castor (DC-1350-LC) | 2   |
|          |                             |     |

## **Assembly Instructions:**

- 1. Fit the castors to the deck using the washers @ and M10 bolts ⑦. Ensure castors are fitted in pairs (both Swivel Castors ⑤ on one end and both Locking Castors ⑨ on the other)
- 2. Attach "T" handle 2 to "L" handle 3 and then the support tube 1
- 3. Slide "T" handle and "L" handle assembly into the tubes on the deck at the same time
- 4. Fasten with nut @ onto the "L" handle
- 5. Insert locking pins ®
- 6. Tighten all fasteners and ensure Locking Castors 9 are in the "locked" position